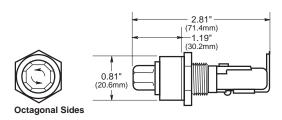

## **Lamp Indicating Fuseholder**

HJL

For 1/4" × 1" (6.4mm × 25.4mm) Fuses



Catalog Symbol: HJL

Lamp Indicating Fuseholder Ampere Rating: 15 Amperes Body Material: Phenolic

Temperature Rating (RTI): 130°C

General Information:
• For panels up to 1/8" thick.

Bayonet type knob.

· Octagonal knob.

## **Electrical Ratings**

| Catalog |      | Lamp         |      | Knob  |
|---------|------|--------------|------|-------|
| Symbol  | Amps | Volts AC     | Type | Color |
| HJL     | 15   | 90 to<br>250 | Neon | Clear |

C€ CE logo denotes compliance with European Union Low Voltage Directive (50-1000 Vac, 75-1500 Vdc). Refer to BIF document #8002 or contact Bussmann Application Engineering at 314-527-1270 for more information.

## **Dimensional Data**



## **Punched Mounting Hole**



This bulletin is intended to clearly present comprehensive product data and provide technical information that will help the end user with design applications. Bussmann reserves the right, without notice, to change design or construction of any products and to discontinue or limit distribution of any products. Bussmann also reserves the right to change or update, without notice, any technical information contained in this bulletin. Once a product has been selected, it should be tested by the user in all possible applications.