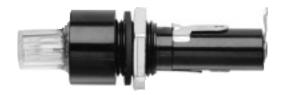

## **Lamp Indicating Fuseholder**

HJL

For 1/4" × 1" (6.4mm × 25.4mm) Fuses

Catalog Symbol: HJL

Lamp Indicating Fuseholder Ampere Rating: 15 Amperes Body Material: Phenolic

Temperature Rating (RTI): 130°C

General Information:
• For panels up to 1/8" thick.

Bayonet type knob.

· Octagonal knob.

## **Electrical Ratings**

| Catalog |      | Lamp         |      | Knob  |
|---------|------|--------------|------|-------|
| Symbol  | Amps | Volts AC     | Type | Color |
| HJL     | 15   | 90 to<br>250 | Neon | Clear |