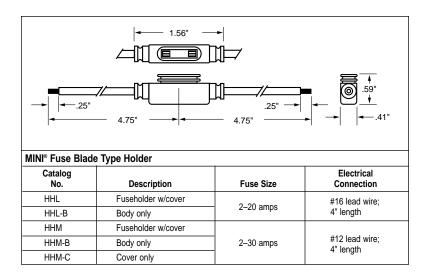

## **HHL and HHM**

In-Line Fuseholders for MINI® Fuses.

Voltage Rating: 32V, 30A.

Body material withstands high temps. Protective cover has

removable straps.

This bulletin is intended to clearly present comprehensive product data and provide technical information that will help the end user with design applications. Bussmann reserves the right, without notice, to change design or construction of any products and to discontinue or limit distribution of any products. Bussmann also reserves the right to change or update, without notice, any technical information contained in this bulletin. Once a product has been selected, it should be tested by the user in all possible applications.