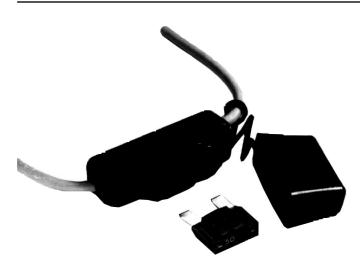

## HHX

In-Line Fuseholder for MAXI<sup>®</sup> Fuses. **Voltage Rating:** 32V, 60A. Firewall mounting hole permits two or more holders to be mounted together. Cover comes with a removable strap.

## MAXI<sup>®</sup> Fuse Blade Type Holder

| Catalog<br>No. | Description        | Fuse Size  | Electrical<br>Connection   |
|----------------|--------------------|------------|----------------------------|
| HHX            | Fuseholder w/cover |            |                            |
| HHX-B          | Body only          | 20–60 amps | #6 lead wire;<br>5" length |
| HHX-C          | Cover only         |            |                            |