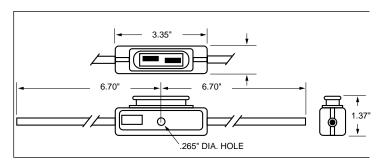

## HHX

In-Line Fuseholder for MAXI<sup>®</sup> Fuses. **Voltage Rating:** 32V, 60A. Firewall mounting hole permits two or more holders to be mounted together. Cover comes with a removable strap.

## MAXI<sup>®</sup> Fuse Blade Type Holder

| Catalog<br>No. | Description        | Fuse Size  | Electrical<br>Connection   |
|----------------|--------------------|------------|----------------------------|
| HHX            | Fuseholder w/cover |            |                            |
| HHX-B          | Body only          | 20–60 amps | #6 lead wire;<br>5" length |
| HHX-C          | Cover only         |            |                            |