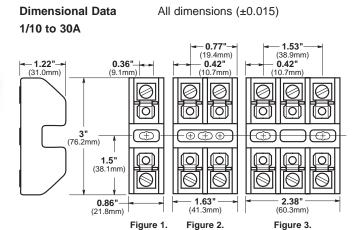

Catalog Data (600V)

|      |       | Terminal Type                  |                                    |            |             |
|------|-------|--------------------------------|------------------------------------|------------|-------------|
| Amps | Poles | Screw with<br>Quick<br>Connect | Pressure Plate w/<br>Quick Connect | Box<br>Lug | Fig.<br>No. |
| 1/10 | 1     | BM6031SQ                       | BM6031PQ                           | BM6031B    | 1           |
| to   | 2     | BM6032SQ                       | BM6032PQ                           | BM6032B    | 2           |
| 30   | 3     | BM6033SQ                       | BM6033PQ                           | BM6033B    | 3           |