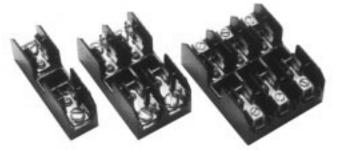

## Supplementary Fuseblocks Type M, For 13/32" x 1-1/2" Fuses

600 Volt AC, 1/10 - 30 Amps

CATALOG SYMBOL: BM SERIES TYPE M SUPPLEMENTARY FUSEBLOCKS 1/10-30 AMPERES 600 VOLTS AC WITHSTAND RATING: 10,000 A RMS SYM. or interrupting rating of the fuse used, whichever is lower. U.L. RECOGNIZED- UL512 (GUIDE # IZLT2, FILE # E14853) CSA Certified, C22.2 No. 39-(CLASS 6225-01; FILE 47235) For use with any 13/32" x 1-1/2" Fuses (Bussmann KTK, FNQ, FNM, BAF, BAN, and AGU) U.L. FLAMMABILITY: 94 VO MATERIAL: Thermoplastic

Catalog Data (600V)

|      |       | Terminal Type                  |                                    |            |             |
|------|-------|--------------------------------|------------------------------------|------------|-------------|
| Amps | Poles | Screw with<br>Quick<br>Connect | Pressure Plate w/<br>Quick Connect | Box<br>Lug | Fig.<br>No. |
| 1/10 | 1     | BM6031SQ                       | BM6031PQ                           | BM6031B    | 1           |
| to   | 2     | BM6032SQ                       | BM6032PQ                           | BM6032B    | 2           |
| 30   | 3     | BM6033SQ                       | BM6033PQ                           | BM6033B    | 3           |